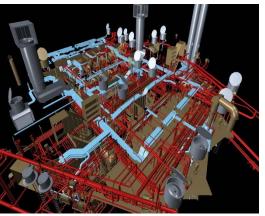

# hopping made easy

hopwave is an online booking platform for travelers and tour operators to help them book itinerary tickets for small excursion boats.

- XYZ's 3D Laser Scanning offers accurate 'as built' measurements and 3D model
- XYZ has experience of how to use the laser scanner to get accurate results
  - **XYZ has experience** surveying and depicting complex steel structures (e.g. fitting the steel roof on Karaiskaki Stadium)
- XYZ provides a virtual tour of each vessel. User can obtain measurements anywhere on the picture.

XYZ 3D LASER SCANNING SERVICES

www.xyz.gr