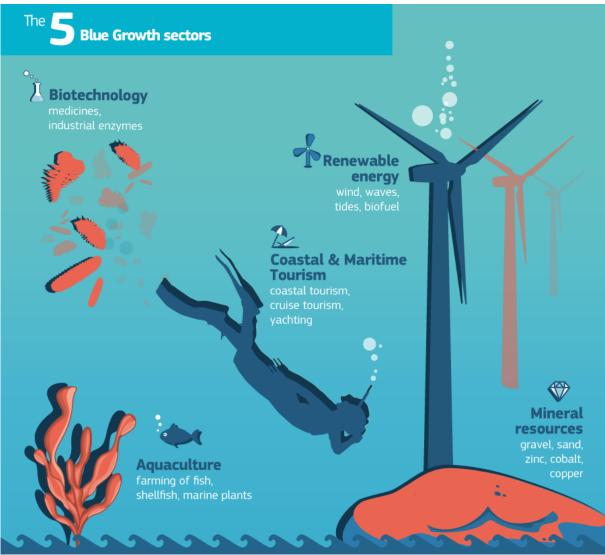

The **'blue' economy** represents roughly **5.4 million jobs** and generates a gross added value of almost **€500 billion** a year. However, further growth is possible in a number of areas which are highlighted within the strategy.