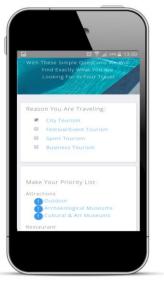

It is a unique application that is focused on tourism and provides a solution for travelers who seek to design their very own travel experience. The application stands out as it combines human interaction, artificial intelligence and emotions to feed it with intelligent data for a most personalized traveling experience.