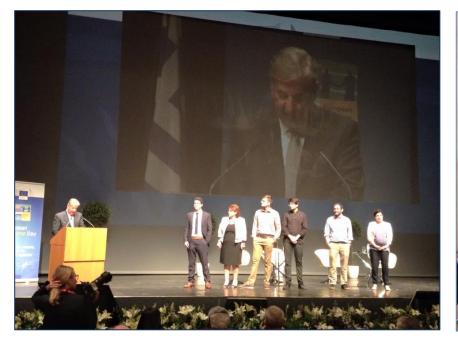

### Blue Growth I Winners Awarded by European Commissioner Karmenu Vella in European Maritime Day Conference (28/5/2015)

Award ceremony

Blue Growth booth in EMD Conference with our BG I teams