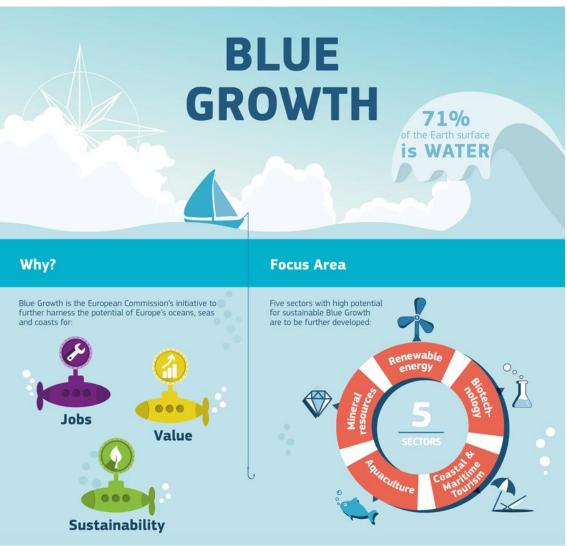

### THE GLOBAL GOALS

For Sustainable Development

**Blue Growth** is the long term strategy to support sustainable growth in the marine and maritime sectors as a whole. Seas and oceans are drivers for the European economy and have great potential for innovation and growth. It is the maritime contribution to achieving the goals of the **Europe 2020 strategy** for smart, sustainable and inclusive growth.

The **'blue' economy** represents roughly **5.4 million jobs** and generates a gross added value of almost **€500 billion** a year. However, further growth is possible in a number of areas which are highlighted within the strategy.