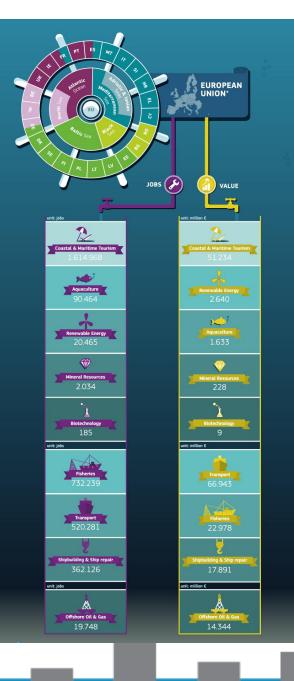

## Map of Sea Basins **Baltic Sea** Atlantic Ocean Mediterranean Sea Adriatic & Ionian Seas The Blue Economy by sea basin and by country shown in jobs and value

## JOBS: 3,362,502

## VALUE: 177,900 million €

**BlueGrowth I** 

- November 2014, Demo Day in Piraeus
- BG I competition lasted for 4 months
- 2 evaluation stages- 44 entries
- Innovative business proposals submitted throughout Greece.