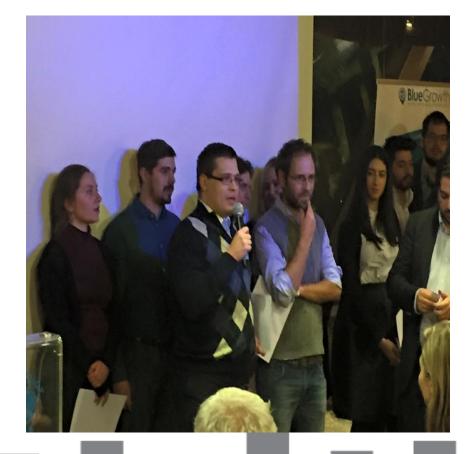

### Blue Growth II DEMO DAY

### The winners from BG II Demo day event were:

- Hopwave
- XYZ Laser Scanning
- Recisle
- My CityLane
- Aegean Sea Urchins

The winners who won participation in BG Incubation services also from SeteHackathon and Blue Hachathon Competitions are:

- Journey Post
- Blue Correlation